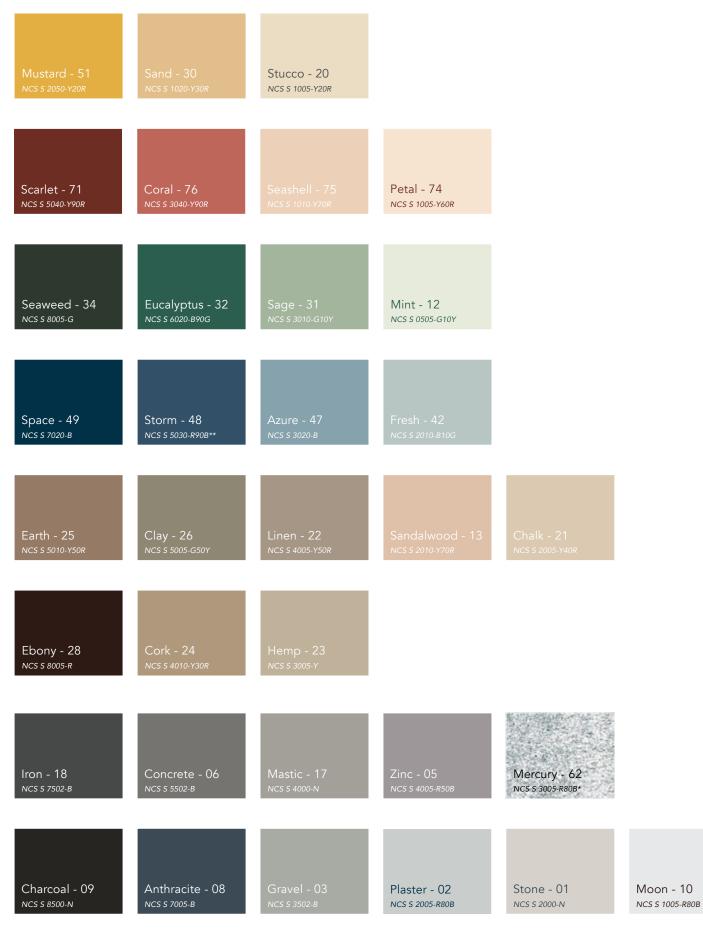

## Rockfon Color-all®

<sup>\*</sup> Colour contains effect pigments.

Please note that some – not all – products are available in colour. To see which colours are available, please check the assortment table in the relevant Product Datasheet. If you need further assistance or have specific colour preferences, please contact Rockfon.

NCS codes are closest colour match. The actual colour of the Rockfon Color-all® grid may deviate slightly from printed colours due to the texture of the surface. Samples are available upon request.

<sup>\*\*</sup> Colour is between NCS S 5030-R90B and NCS S 6030-R90B.