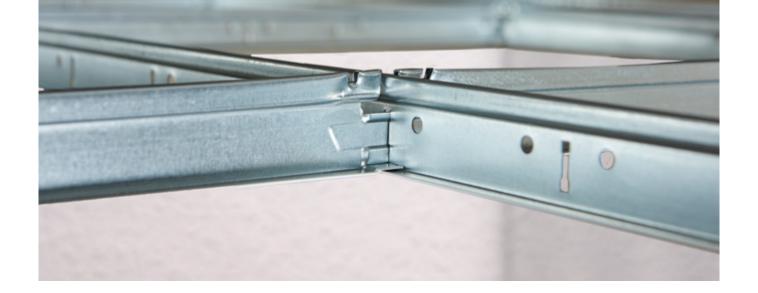

## **Chicago Metallic T15 Click 2790**

- 15mm grid with universal main runner and joggled end cross tees with an audible 'click' for fast and accurate installations
- 38mm high components for better load bearing and compatibility with accessories
- A strong and stable grid which can be easily demounted time and again
- Used for creating more discreet grid lines in the ceiling finish

### **Cross-section**