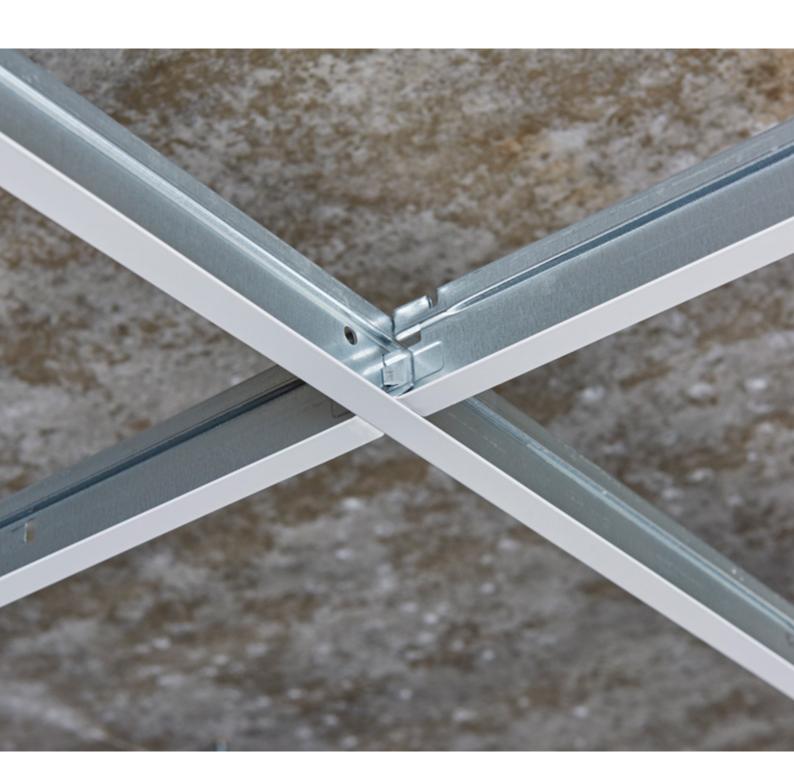

# **Chicago Metallic T15 Click 2790**

## **Chicago Metallic T15 Click 2790**

- 15mm grid with universal main runner and joggled end cross tees with an audible 'click' for fast and accurate installations
- 38mm high components for better load bearing and compatibility with accessories
- A strong and stable grid which can be easily demounted time and again
- Used for creating more discreet grid lines in the ceiling finish