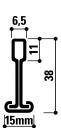

### **Cross-section**

## **Chicago Metallic T15 Click 2790**

- 15mm grid with universal main runner and joggled end cross tees with an audible 'click' for fast and accurate installations
- 38mm high components for better load bearing and compatibility with accessories
- A strong and stable grid which can be easily demounted time and again
- Used for creating more discreet grid lines in the ceiling finish